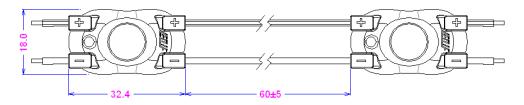

n Lighting World 720-242-900 Sales@signLightingWorld.com www.SignLightingWorld.com



# S-1030-CW65

Sign Lighting World - 720-242-9000 - 3265 Walnut St. Boulder, CO - www.SignLightingWorld.com





## Features

- ♦ Constant Current Technology, 50 pcs per series
- $\diamond$  The exposed Aluminum plate for heat dissipation
- ♦ Injection molding process, water proof: IP67
- $\diamond$  High efficiency chip, high brightness and reliability
- ♦ Energy saving, environment friendly
- $\diamond$  Long life span
- $\diamond$  Suitable for channel letters and light boxes back lighting etc.

#### Applications

- ♦ Channel letter lighting
- $\diamond$  Commercial standing lighting
- Letter background lighting
- ♦ Light box lighting
- $\diamond$  Logo lighting
- ♦ Line/shape lighting

## Dimensions





## Technical parameters

| Part No.  | Color      | Wave Length<br>or CCT | Operating<br>Voltage | Rated Power per module | Beam<br>Angle | Lm Flux<br>per module | IP Rate |
|-----------|------------|-----------------------|----------------------|------------------------|---------------|-----------------------|---------|
| S-1030-CW | White      | 5500-7500K            | DC12V                | 0.3 W                  | 160°          | 25 lm                 | IP67    |
| N/A       | Cool White | 8000-16000K           | DC12V                | 0.3 W                  | 160°          | 25 lm                 | IP67    |
| S-1030-WW | Warm White | 2700-3200K            | DC12V                | 0.3W                   | 160°          | 23 lm                 | IP67    |



#### Distribution curve