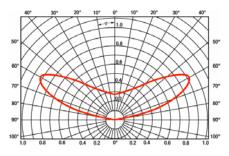

## Technical parameters

| Part No.  | Color      | Wave Length<br>or CCT | Operating<br>Voltage | Rated Power per module | Beam<br>Angle | Lm Flux<br>per module | IP Rate |
|-----------|------------|-----------------------|----------------------|------------------------|---------------|-----------------------|---------|
| S-1030-CW | White      | 5500-7500K            | DC12V                | 0.3 W                  | 160°          | 25 lm                 | IP67    |
| N/A       | Cool White | 8000-16000K           | DC12V                | 0.3 W                  | 160°          | 25 lm                 | IP67    |
| S-1030-WW | Warm White | 2700-3200K            | DC12V                | 0.3W                   | 160°          | 23 lm                 | IP67    |



#### Distribution curve



Application Guide





## Attentions

- 1. Maximum number of modules per chain is 50pcs from power supplier to single end.
- 2. The parameters may change as the type of material of lighting boxes or channel letters.
- 3. The LED module including its components can't be mechanical stressed.
- 4. Please ensure that the power supply is adequate power to operate the total load.
- 5. Only professionals can tear down, install or maintain LED modules.
- 6. All of box materials used for installation have to meet anti-flame rules and related so on.
- 7. Power supply should be short circuit and overloading protection, and total power should be less than rated power 80% of that power.

8.Working temperature: -25~55°C.