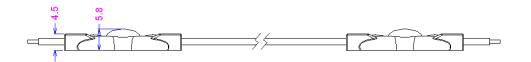

Lighting World 720-242-900 Sales@signLightingWorld.com www.SignLightingWorld.com



# S-1030-CW65

Sign Lighting World - 720-242-9000 - 3265 Walnut St. Boulder, CO - www.SignLightingWorld.com





## Features

- ♦ Constant Current Technology, 50 pcs per series
- $\diamond$  The exposed Aluminum plate for heat dissipation
- ♦ Injection molding process, water proof: IP67
- $\diamond$  High efficiency chip, high brightness and reliability
- ♦ Energy saving, environment friendly
- $\diamond$  Long life span
- $\diamond$  Suitable for channel letters and light boxes back lighting etc.

#### Applications

- ♦ Channel letter lighting
- $\diamond$  Commercial standing lighting
- Letter background lighting
- ♦ Light box lighting
- $\diamond$  Logo lighting
- ♦ Line/shape lighting

## Dimensions





## Technical parameters

| Part No.  | Color      | Wave Length<br>or CCT | Operating<br>Voltage | Rated Power per module | Beam<br>Angle | Lm Flux<br>per module | IP Rate |
|-----------|------------|-----------------------|----------------------|------------------------|---------------|-----------------------|---------|
| S-1030-CW | White      | 5500-7500K            | DC12V                | 0.3 W                  | 160°          | 25 lm                 | IP67    |
| N/A       | Cool White | 8000-16000K           | DC12V                | 0.3 W                  | 160°          | 25 lm                 | IP67    |
| S-1030-WW | Warm White | 2700-3200K            | DC12V                | 0.3W                   | 160°          | 23 lm                 | IP67    |



#### Distribution curve