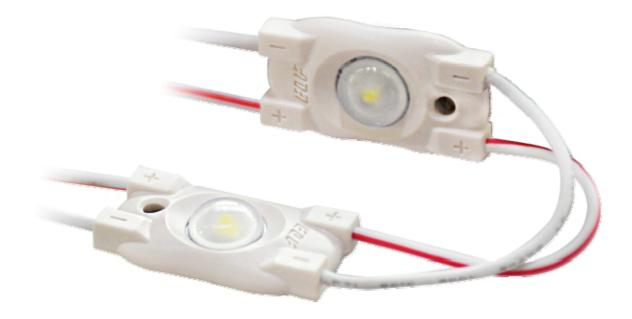

## Features

- ♦ Constant Current Technology, 50 pcs per series
- $\diamond$  The exposed Aluminum plate for heat dissipation
- ♦ Injection molding process, water proof: IP67
- $\diamond$  High efficiency chip, high brightness and reliability
- ♦ Energy saving, environment friendly
- $\diamond$  Long life span
- $\diamond$  Suitable for channel letters and light boxes back lighting etc.

#### Applications

- ♦ Channel letter lighting
- $\diamond$  Commercial standing lighting
- Letter background lighting
- ♦ Light box lighting
- $\diamond$  Logo lighting
- ♦ Line/shape lighting