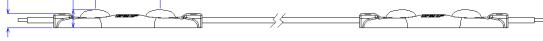

### Attentions

- 1. Maximum number of modules per chain is 50pcs from power supplier to single end.
- 2. The parameters may change as the type of material of lighting boxes or channel letters.
- 3. The LED module including its components can't be mechanical stressed.
- 4. Please ensure that the power supply is adequate power to operate the total load.
- 5. Only professionals can tear down, install or maintain LED modules.
- 6. All of box materials used for installation have to meet anti-flame rules and related so on.
- 7. Power supply should be short circuit and overloading protection, and total power should be less than rated power 80% of that power.