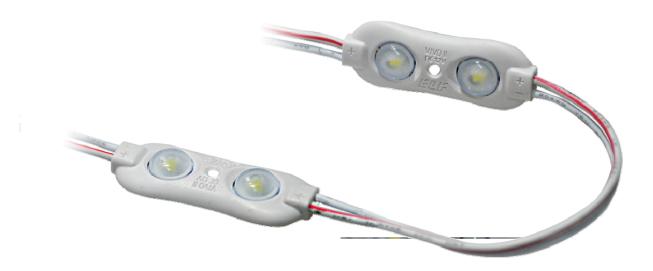

## Features

- Constant Current Technology, 50 pcs per series
- ♦ Exposed Aluminum plate for heat dissipation
- $\diamond$  Injection molding process, water proof: IP 67
- High efficiency chip, high brightness and reliability
- Energy saving, environment friendly
- $\diamond \text{ Long life span}$
- $\diamond$  Suitable for channel letters and light boxes back lighting etc.

#### Applications

- Channel letter lighting
- Commercial standing lighting
- $\diamond$  Letter background lighting
- $\diamond$  Light box lighting
- $\diamond$  Logo lighting
- $\diamond$  Line/shape lighting