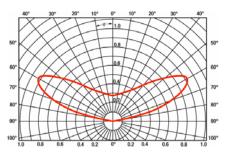

| Part No.  | Color        | Wave Length<br>or CCT | Operating<br>Voltage | Rated Power per module | Beam<br>Angle | Lm Flux<br>per module | IP Rate |
|-----------|--------------|-----------------------|----------------------|------------------------|---------------|-----------------------|---------|
| S-2060-CW | White        | 5500-7500K            | DC12V                | 0.6W                   | 160°          | 54 lm                 | IP67    |
| N/A       | NaturalWhite | 8000-16000K           | DC12V                | 0.6W                   | 160°          | 50 lm                 | IP67    |
| S-2060-WW | Warm White   | 2700-3200K            | DC12V                | 0.6W                   | 160°          | 50 lm                 | IP67    |

### Dimensions



### Distribution curve



Application Guide





### Attentions

- 1. Maximum number of modules per chain is 50pcs from power supplier to single end.
- 2. The parameters may change as the type of material of lighting boxes or channel letters.
- 3. The LED module including its components can't be mechanical stressed.
- 4. Please ensure that the power supply is adequate power to operate the total load.
- 5. Only professionals can tear down, install or maintain LED modules.
- 6. All of box materials used for installation have to meet anti-flame rules and related so on.
- 7. Power supply should be short circuit and overloading protection, and total power should be less than rated power 80% of that power.

8.Working temperature: -25~55°C.