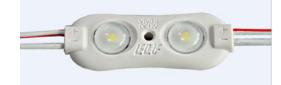

## Features

- Constant Current Technology, 50 pcs per series
- ♦ Exposed Aluminum plate for heat dissipation
- $\diamond$  Injection molding process, water proof: IP 67
- High efficiency chip, high brightness and reliability
- Energy saving, environment friendly
- $\diamond \text{ Long life span}$
- $\diamond$  Suitable for channel letters and light boxes back lighting etc.

#### Applications

- Channel letter lighting
- Commercial standing lighting
- $\diamond$  Letter background lighting
- $\diamond$  Light box lighting
- $\diamond$  Logo lighting
- $\diamond$  Line/shape lighting