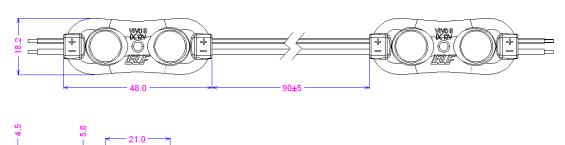

SLW LED<sup>®</sup> Sign Lighting World, Inc 720-242-9000 Sales@SignLightingWorld.com



S-2060-XXXX

Sign Lighting World - 720-242-9000 - 3265 Walnut St. Boulder, CO - www.SignLightingWorld.com





## Features

- Constant Current Technology, 50 pcs per series
- ♦ Exposed Aluminum plate for heat dissipation
- $\diamond$  Injection molding process, water proof: IP 67
- High efficiency chip, high brightness and reliability
- Energy saving, environment friendly
- $\diamond \text{ Long life span}$
- $\diamond$  Suitable for channel letters and light boxes back lighting etc.

#### Applications

- Channel letter lighting
- Commercial standing lighting
- $\diamond$  Letter background lighting
- $\diamond$  Light box lighting
- $\diamond$  Logo lighting
- $\diamond$  Line/shape lighting





# Technical parameters

| Part No.  | Color        | Wave Length<br>or CCT | Operating<br>Voltage | Rated Power per module | Beam<br>Angle | Lm Flux<br>per module | IP Rate |
|-----------|--------------|-----------------------|----------------------|------------------------|---------------|-----------------------|---------|
| S-2060-CW | White        | 5500-7500K            | DC12V                | 0.6W                   | 160°          | 54 lm                 | IP67    |
| N/A       | NaturalWhite | 8000-16000K           | DC12V                | 0.6W                   | 160°          | 50 lm                 | IP67    |
| S-2060-WW | Warm White   | 2700-3200K            | DC12V                | 0.6W                   | 160°          | 50 lm                 | IP67    |

### Dimensions